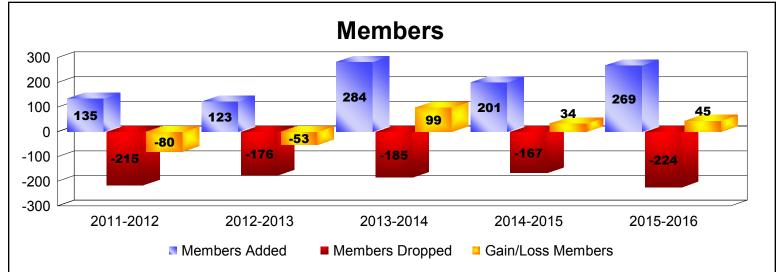

District 335 D

As of June 2016 Cumulative

| Year      | New<br>Clubs | Dropped<br>Clubs | Gain/<br>Loss<br>Clubs | New<br>Members | Charter<br>Members | Reinstate<br>Members | Transfer<br>Members | Total<br>Member<br>Added | Total<br>Members<br>Dropped | Gain/<br>Loss<br>Members |
|-----------|--------------|------------------|------------------------|----------------|--------------------|----------------------|---------------------|--------------------------|-----------------------------|--------------------------|
| 2011-2012 | 0            | -2               | -2                     | 108            | 0                  | 4                    | 23                  | 135                      | -215                        | -80                      |
| 2012-2013 | 0            | -1               | -1                     | 123            | 0                  | 0                    | 0                   | 123                      | -176                        | -53                      |
| 2013-2014 | 0            | 0                | 0                      | 280            | 0                  | 2                    | 2                   | 284                      | -185                        | 99                       |
| 2014-2015 | 0            | 0                | 0                      | 199            | 0                  | 2                    | 0                   | 201                      | -167                        | 34                       |
| 2015-2016 | 1            | -2               | -1                     | 248            | 20                 | 0                    | 1                   | 269                      | -224                        | 45                       |
| Average   | 0            | -1               | -1                     | 192            | 4                  | 2                    | 5                   | 202                      | -193                        | 9                        |