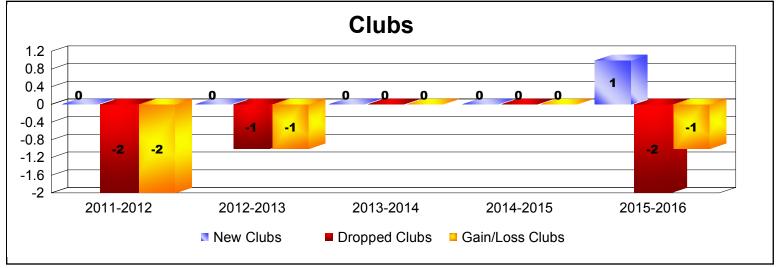

District 335 D

As of June 2016 Cumulative

| Year      | New<br>Clubs | Dropped<br>Clubs | Gain/<br>Loss<br>Clubs | New<br>Members | Charter<br>Members | Reinstate<br>Members | Transfer<br>Members | Total<br>Member<br>Added | Total<br>Members<br>Dropped | Gain/<br>Loss<br>Members |
|-----------|--------------|------------------|------------------------|----------------|--------------------|----------------------|---------------------|--------------------------|-----------------------------|--------------------------|
| 2011-2012 | 0            | -2               | -2                     | 108            | 0                  | 4                    | 23                  | 135                      | -215                        | -80                      |
| 2012-2013 | 0            | -1               | -1                     | 123            | 0                  | 0                    | 0                   | 123                      | -176                        | -53                      |
| 2013-2014 | 0            | 0                | 0                      | 280            | 0                  | 2                    | 2                   | 284                      | -185                        | 99                       |
| 2014-2015 | 0            | 0                | 0                      | 199            | 0                  | 2                    | 0                   | 201                      | -167                        | 34                       |
| 2015-2016 | 1            | -2               | -1                     | 248            | 20                 | 0                    | 1                   | 269                      | -224                        | 45                       |
| Average   | 0            | -1               | -1                     | 192            | 4                  | 2                    | 5                   | 202                      | -193                        | 9                        |